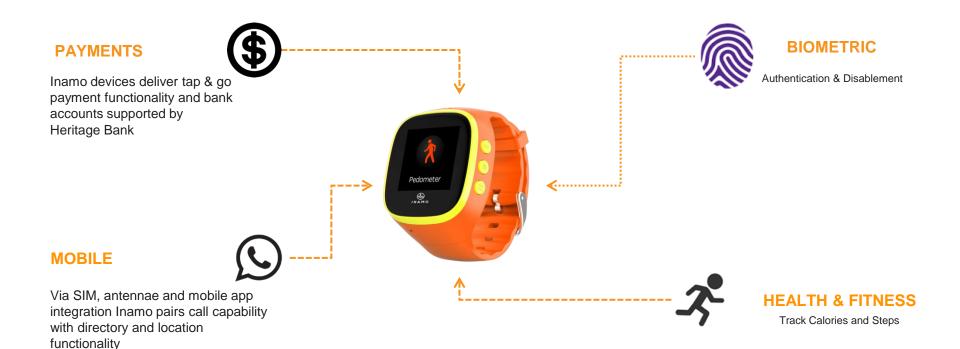

# Multi-Functional Kids watch

**CHILDREN AGED 8 - 11** 

### APPLICATIONS

#### **PAYMNTS**

Inamo devices deliver tap & go payment functionality and bank accounts supported by Heritage Bank

#### **TRANSPORT**

Inamo functionality integrates via NFC and billing with public transport systems including closed loop systems such as OPAL

#### **ACCESS**

Inamo can provide an access solution through its application and contactless chip to service with companies like Lend Lease & Tesla

#### **GYM MEMBERSHIP**

Inamo has the capacity to integrate gym membership with companies like Fitness First