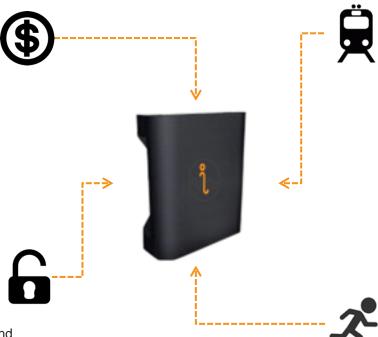

#### **PAYMNTS**

Inamo devices deliver tap & go payment functionality and bank accounts supported by Heritage Bank

#### **TRANSPORT**

Inamo functionality integrates via NFC and billing with public transport systems including closed loop systems such as OPAL

#### **ACCESS**

Inamo can provide an access solution through its application and contactless chip to service with companies like Lend Lease & Tesla