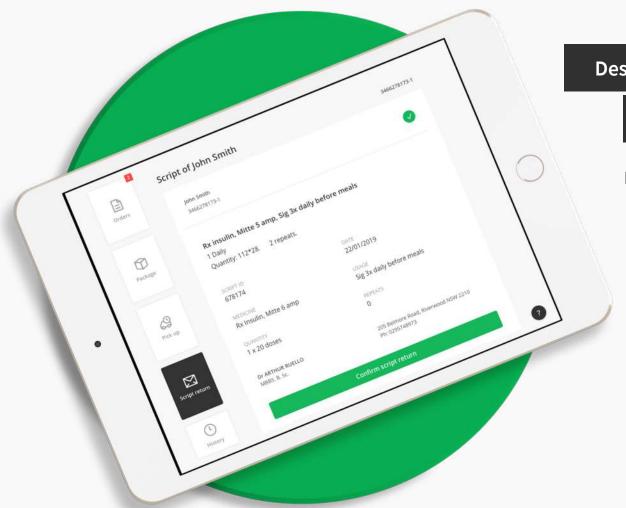

## The future of pharmacy -

Digital Rx (finally!)

Enable Physicians to diagnose, Pharmacies to dispense, logistics carriers to fulfil and, patients to maintain pharmaceutical compliance.

**Rosemary Patient app** 

rose mary\_ **Designed around core** 

health delivery

Rosemary Pharmacy OS