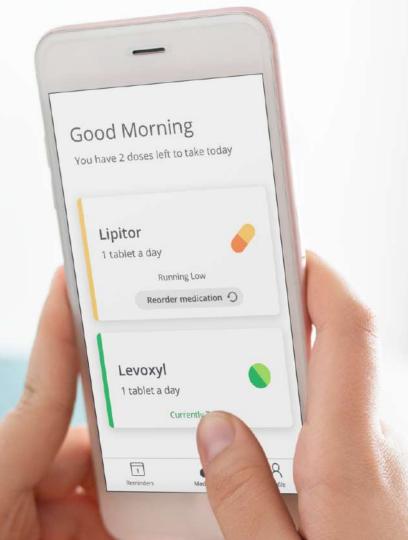

## The future of pharmacy -

Digital Rx (finally!)

Enable Physicians to diagnose, Pharmacies to dispense, logistics carriers to fulfil and, patients to maintain pharmaceutical compliance.

**Rosemary Patient app** 

rose mary\_ **Designed around core** 

health delivery

Rosemary Pharmacy OS