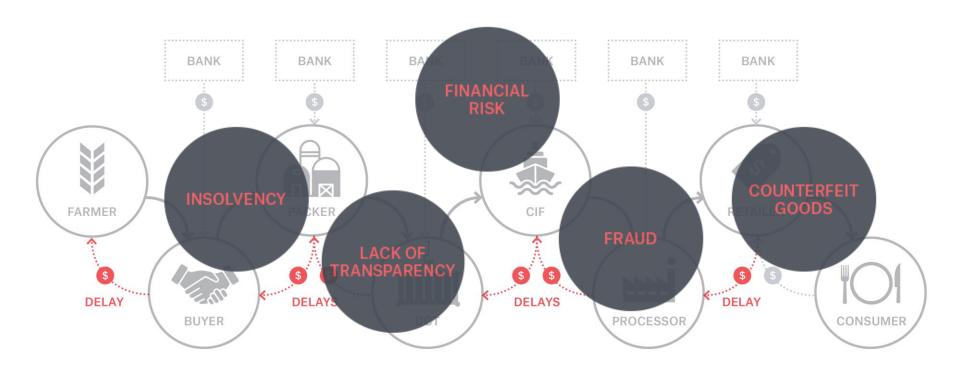

## THE SUPPLY CHAIN

### THE SUPPLY CHAIN

### THREE BIG PROBLEMS

FARMERS DON'T GET PAID FOR WHAT THEY DELIVER WHEN THEY DELIVER BUYERS
CANNOT GET
THE FINANCING
THEY NEED
TO PAY THE
SELLER ON
DELIVERY

CONSUMERS DON'T KNOW WHERE THEIR FOOD COMES FROM