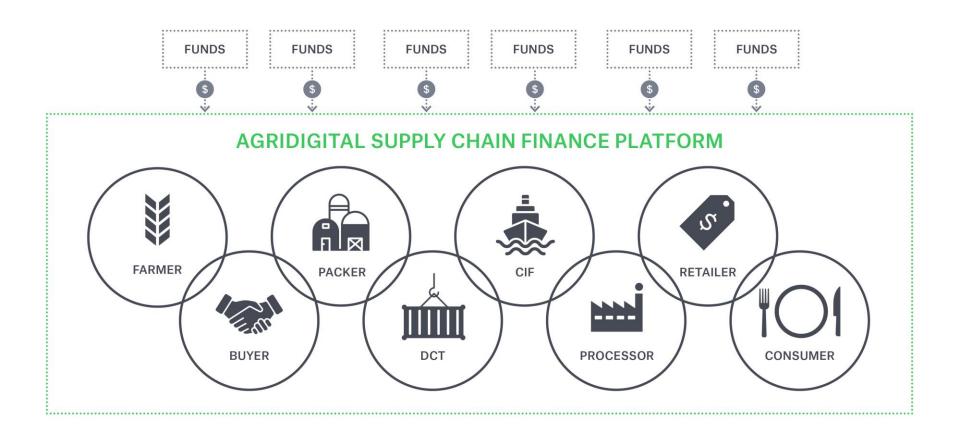

# THE AGRIDIGITAL SOLUTION

- Farmers, buyers and storage providers can all operate and interact on the same cloud hosted platform
- Designed for global grains and livestock markets
- Same day payments, live asset valuation and transaction reporting
- Provenance recording