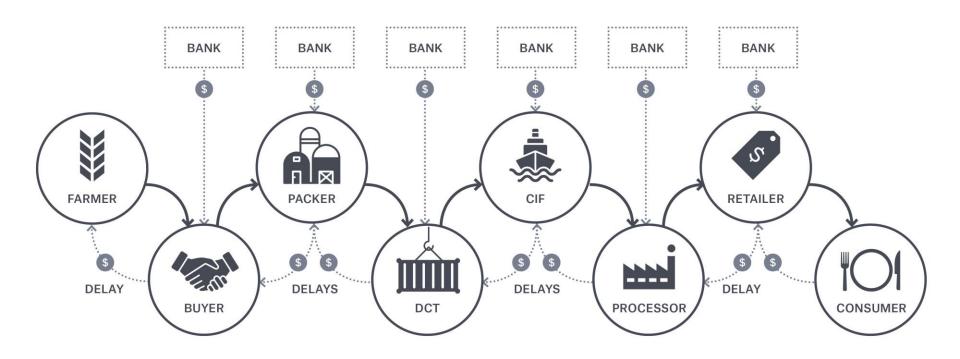

## THE SUPPLY CHAIN

### THE SUPPLY CHAIN

### THREE BIG PROBLEMS

FARMERS DON'T GET PAID FOR WHAT THEY DELIVER WHEN THEY DELIVER BUYERS
CANNOT GET
THE FINANCING
THEY NEED
TO PAY THE
SELLER ON
DELIVERY

CONSUMERS DON'T KNOW WHERE THEIR FOOD COMES FROM