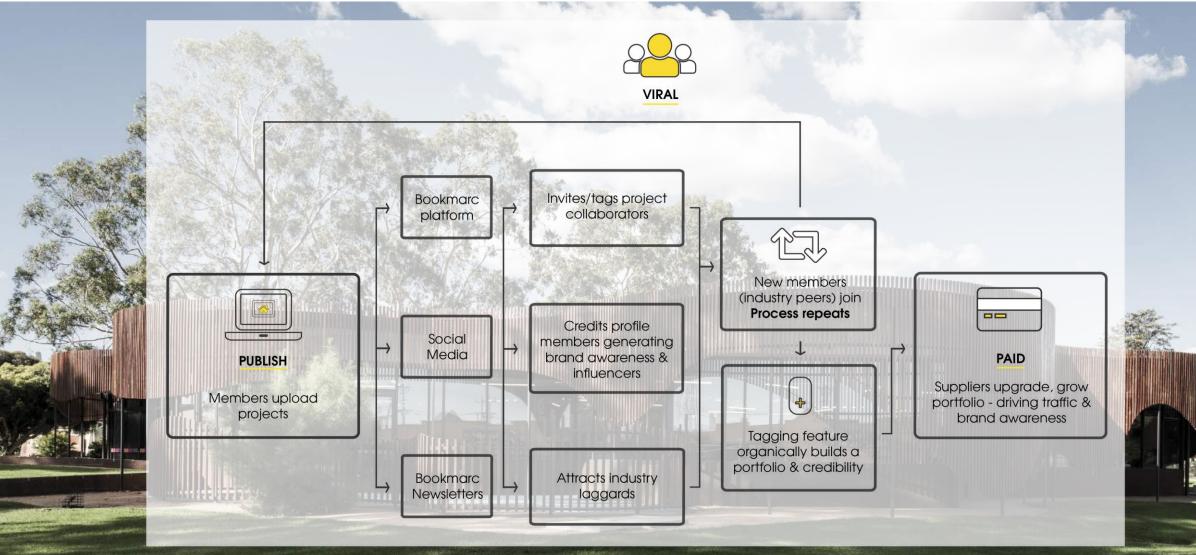

## Bookmarc |

How it works

#### Customer ecosystem: Viral acquisition

- service industry