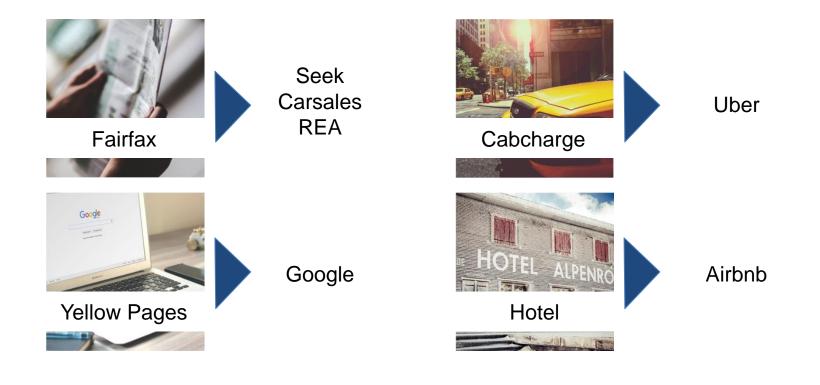

# Avoiding disruption

CREATIVE | INNOVATIVE | AGILE

## Three types of CEOs

## CREATIVE | INNOVATIVE | AGILE

Those who view IT as a cost centre

Those who just go with the flow

Those who see technology as a competitive advantage

## Disrupt yourself or risk being disrupted

CREATIVE | INNOVATIVE | AGILE